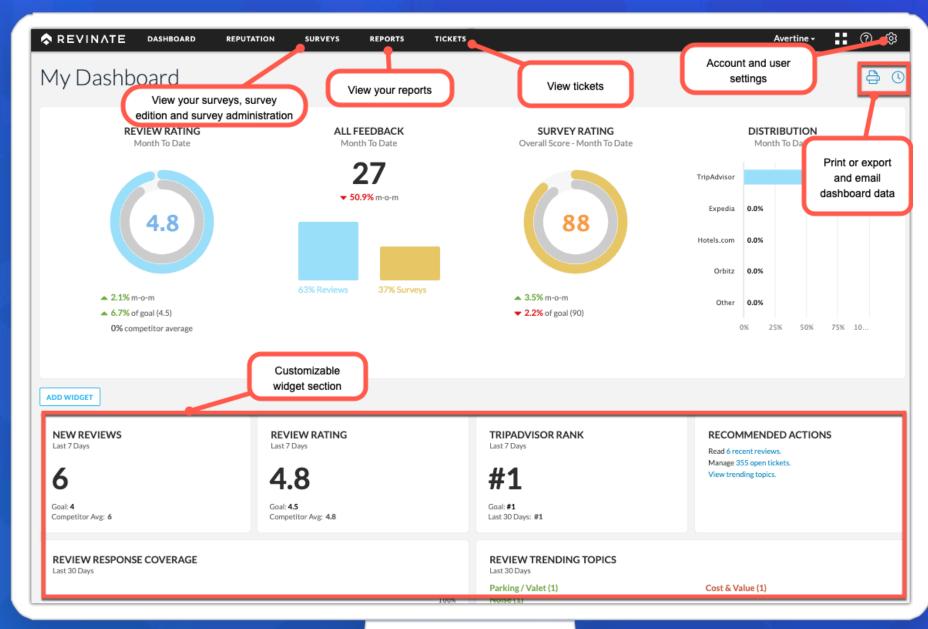

## (C) Feedback: Survey managment education starter pack

Learn how to manage, measure, and optimize your surveys with Revinate

## **Videos**



## **Articles**

Creating a survey

A how-to on creating a new survey

Editing a survey
Edit your survey settings

Responding to surveys

Explains how to respond to surveys

Creating and using tickets

Goes over general settings and access

Create survey alerts

Explains setting up Email Alerts for surveys

Sentiment analysis

Use and understand sentiment analysis

Add new users

Add new users to Guest Feedback

## Learn the dashboard

Click the red text boxes for more information